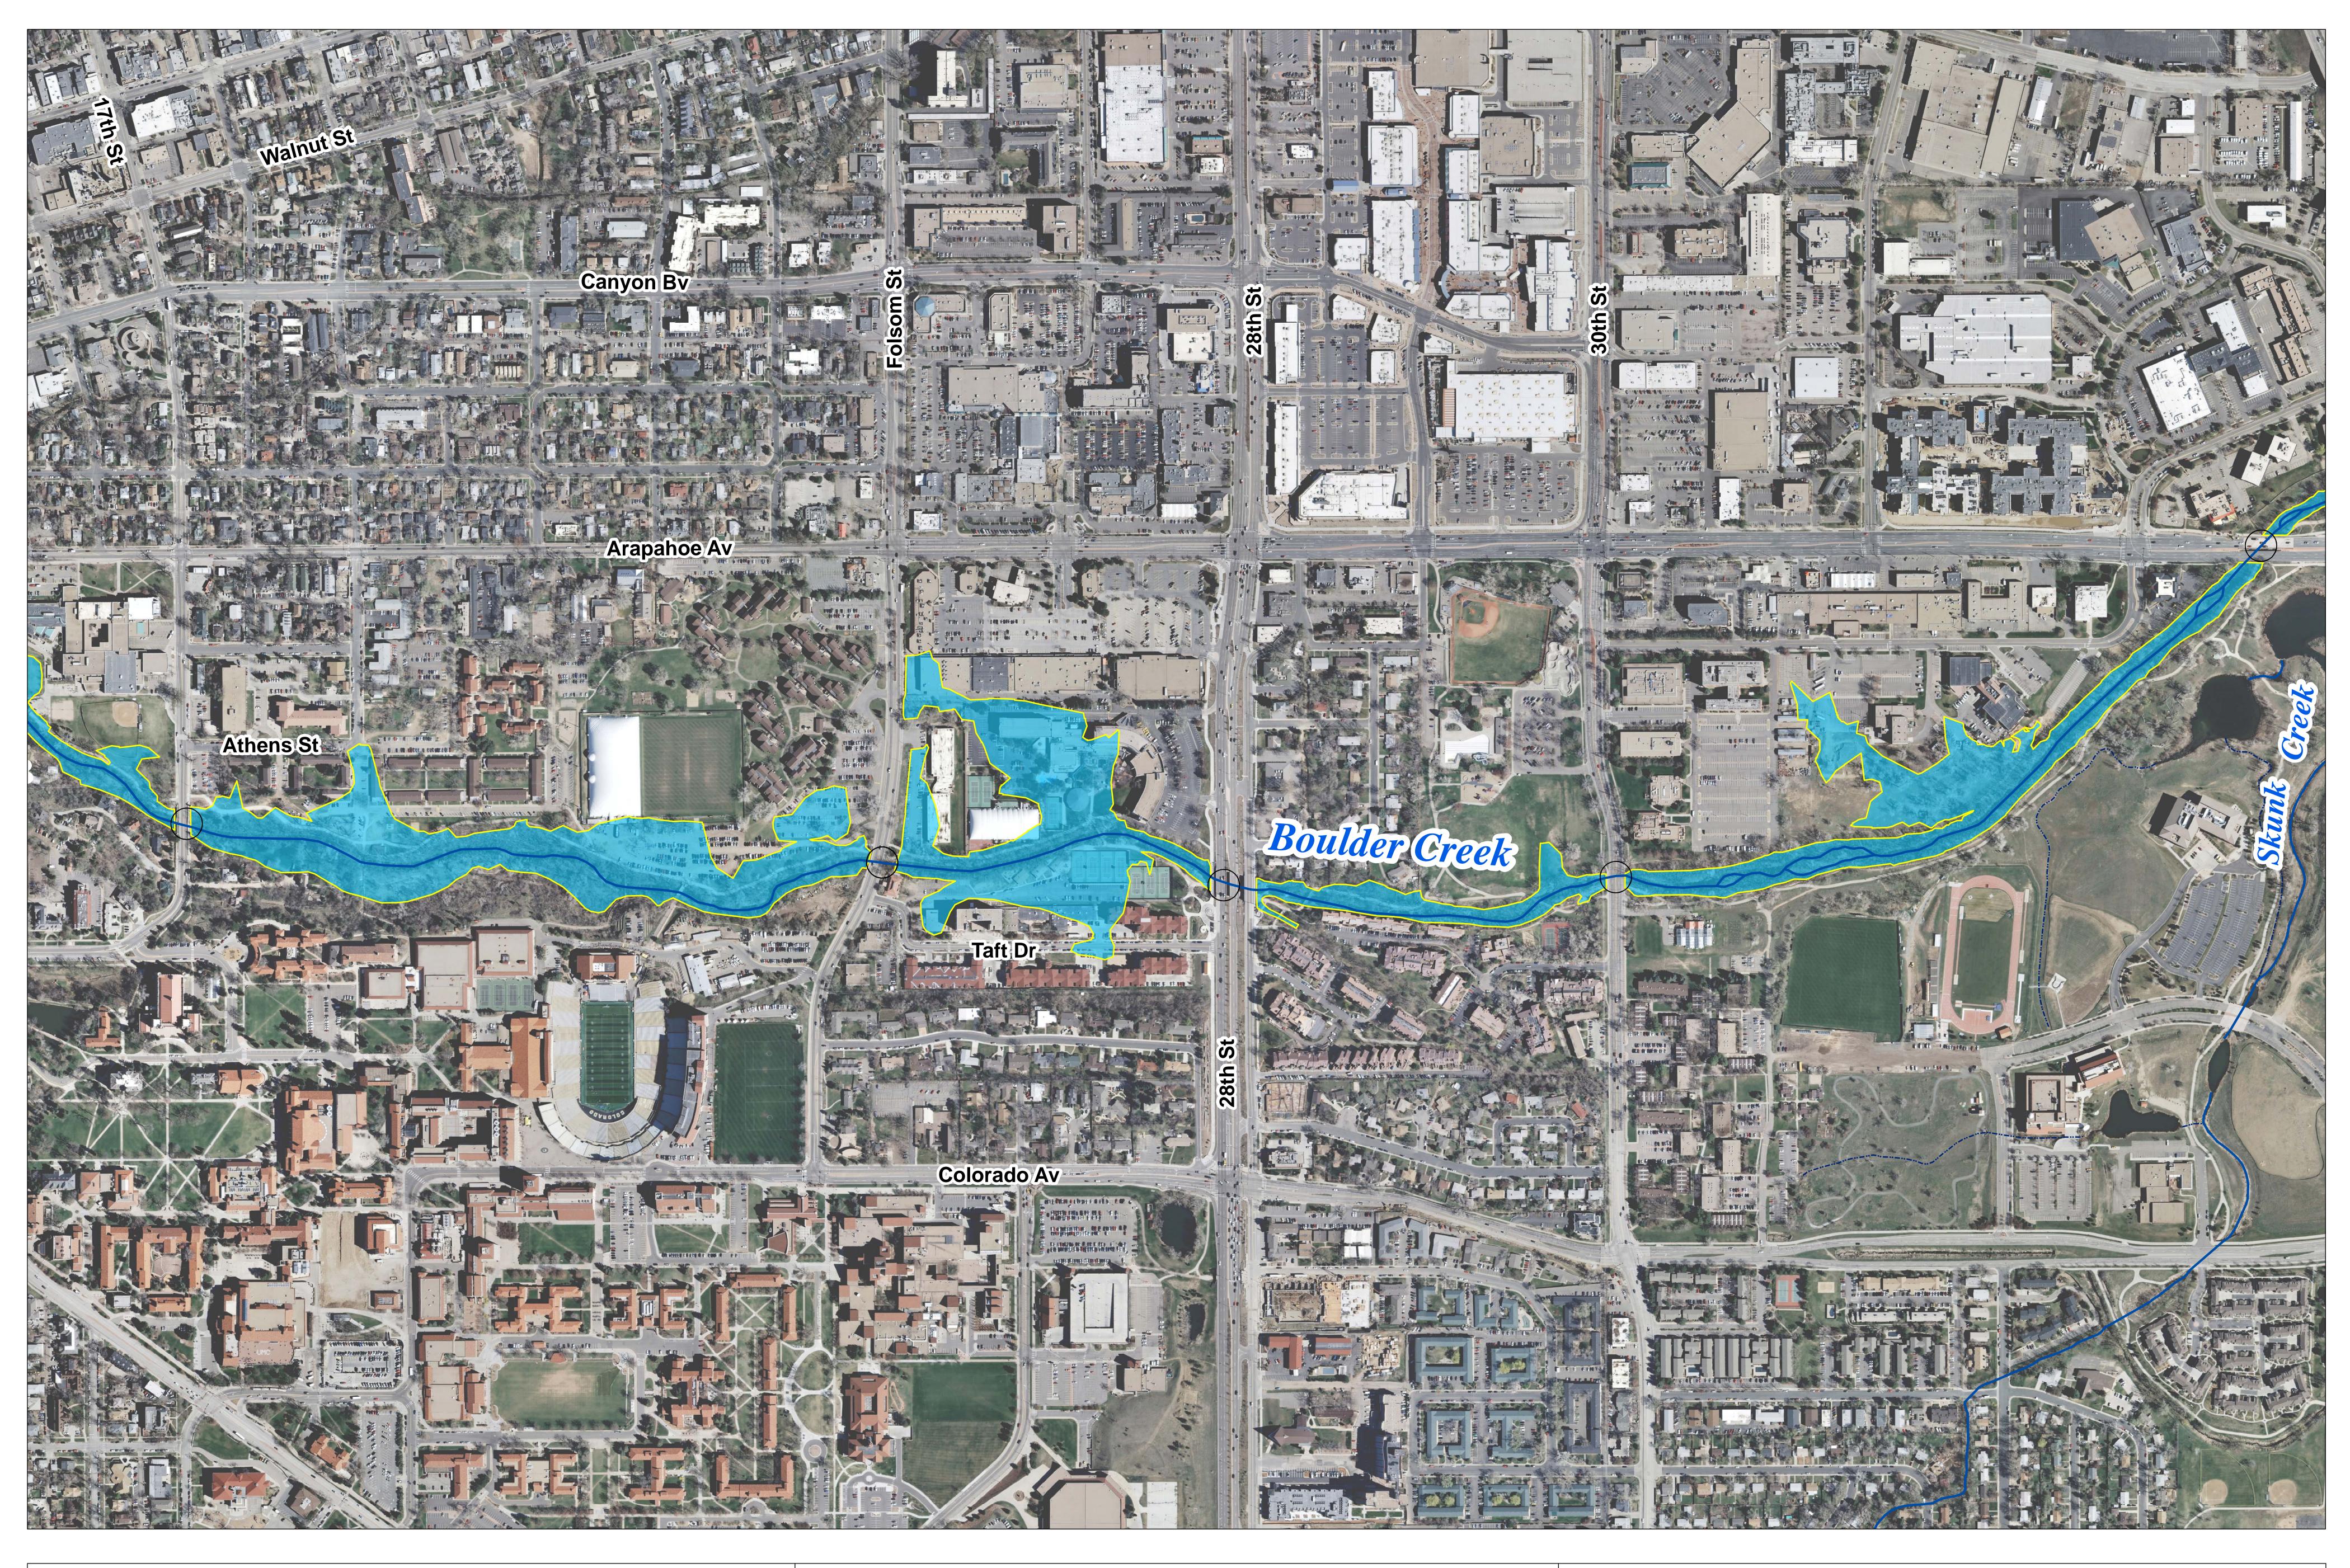

## Legend

**Roadway Inundation** 

No Inundation <6" of water 6-18" of water >18" of water

Yellow Alert Floodplain

🔷 Creek

Yellow Alert - 1" in one l Regulatory 10-yr event Regulatory 25-yr event

|                  | 0 | 300 | 600                                                                                                                                                                                                                               | 1,200   | 1,800 |
|------------------|---|-----|-----------------------------------------------------------------------------------------------------------------------------------------------------------------------------------------------------------------------------------|---------|-------|
| e hr (1,780 cfs) |   |     |                                                                                                                                                                                                                                   | 1:2,400 |       |
| t (2,000 cfs)    |   |     |                                                                                                                                                                                                                                   |         |       |
| t (5,580 cfs)    |   |     | The information depicted on this map is provided as graphica<br>representation only. The City of Boulder provides no warran<br>expressed or implied, as to the accuracy and/or completene<br>of the information contained hereon. |         |       |

2,400 Feet

**Boulder Creek** Yellow Alert Threshold & Roadway Inundation High Base Flow Conditions (1,000 cfs)

ical anty, ness